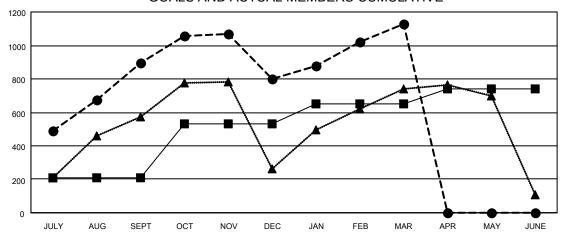

| Members               |                       |                           |                                                  |  |  |  |
|-----------------------|-----------------------|---------------------------|--------------------------------------------------|--|--|--|
| RESULTS FOR 2022-2023 |                       |                           |                                                  |  |  |  |
| QUARTER               | MEMBER GROWTH<br>GOAL | NET MEMBER GROV<br>ACTUAL | NTH DROPPED MEMBERS ACTUAL (including transfers) |  |  |  |
| JULY/AUG/SE           | EPT 210               | 1,230                     | 271                                              |  |  |  |
| OCT/NOV/DE            | C 320                 | 396                       | 458                                              |  |  |  |
| JAN/FEB/MAR           | R 120                 | 577                       | 234                                              |  |  |  |
| APR/MAY/JUI           | NE 90                 | 0                         | 0                                                |  |  |  |

## GOALS AND ACTUAL MEMBERS CUMULATIVE

■- MEMBER GROWTH NET GOAL

- MEMBER GROWTH ACTUAL

▲ - LAST YEAR MEMBERSHIP ACTUAL

| DROPPED CLUBS: 13 |     | 330 CLUBS OF 484 ADDED 1 OR<br>MORE NEW MEMBERS | GENDER DISTRIBUTION           |     |
|-------------------|-----|-------------------------------------------------|-------------------------------|-----|
|                   |     |                                                 | MALE                          | 9,  |
|                   |     | 1                                               | FEMALE                        | 5,0 |
| DROPPED MEMBERS   |     |                                                 | NON BINARY                    | 0 ( |
| DECEASED          | 31  |                                                 | PREFER NOT TO ANSWER          | 61  |
| CLUB CANCELLED    | 169 |                                                 | TOTAL FAMILY LINIT MEMDEDS    |     |
| OTHER             | 762 | CLICK HERE FOR CUMULATIVE                       | TOTAL FAMILY UNIT MEMBERS     |     |
| TOTAL             | 962 | MEMBERSHIP DATA                                 | FAMILY MEMBERS PAYING HALDUES | .F  |