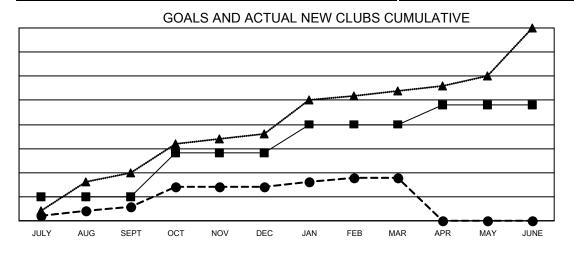

## Multiple District 308

| Clubs                        |               |           |               |  |  |  |  |
|------------------------------|---------------|-----------|---------------|--|--|--|--|
| RESULTS FOR 2022-2023        |               |           |               |  |  |  |  |
| QUARTER                      | NEW CLUB GOAL | NEW CLUBS | DROPPED CLUBS |  |  |  |  |
| JULY/AUG/SEPT<br>OCT/NOV/DEC | 5<br>9        | 3<br>4    | 4<br>4        |  |  |  |  |
| JAN/FEB/MAR<br>APR/MAY/JUNE  | 6<br>4        | 2<br>0    | 5<br>0        |  |  |  |  |

- CURRENT YEAR GOALS FOR NEW CLUBS

- - CURRENT YEAR ACTUAL NEW CLUBS

- ▲ - LAST YEAR ACTUAL NEW CLUBS